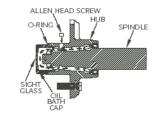

### Standard Features

- Adjustable settings for rollers/bunks
- Post & winch complete with strap
- Oil bath wheel bearings (see diagram)
- Fully galvanised

## features of EZ loader trailers

- fully galvanised
- oil bath bearings
- ratchet winch and pillar
- 12" or 13" wheels
- leaf spring suspension (torsion > 900kg)
- moulded mudguards with step