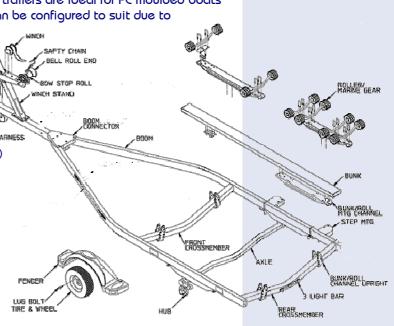

### Standard Features

- Adjustable settings for rollers/bunks
- Post & winch complete with strap
- Oil bath wheel bearings (see diagram)
- Fully galvanised

#### TRAILER: road/launch

We recommend an *EZ loader* trailer: bunk trailers are ideal for PE moulded boats - rollers if preferred or for other craft. Each can be configured to suit due to

adjustable bunk, roller and post positions.

## features of EZ loader trailers

- fully galvanised
- oil bath bearings
- ratchet winch and pillar
- 12" or 13" wheels
- leaf spring suspension (torsion > 900kg)
- moulded mudguards with step